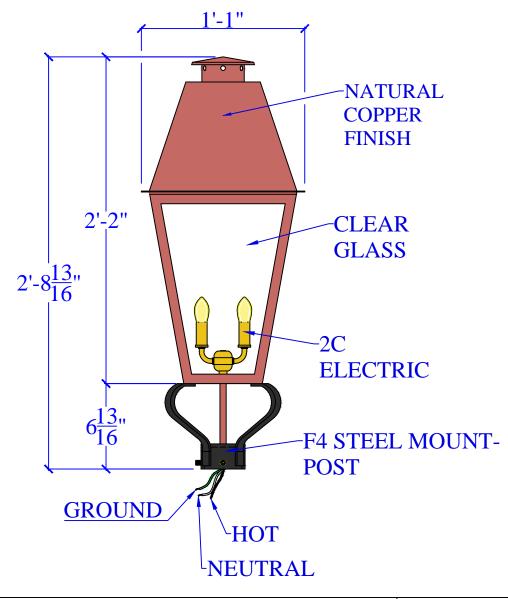

| LIGHT:   | SM-100 - 2C - F4-S (POST) | DATE: | APP.BY: | J.D. |
|----------|---------------------------|-------|---------|------|
| BRACKET: | F4-S (POST) - H26" W13"   |       | REV.    |      |